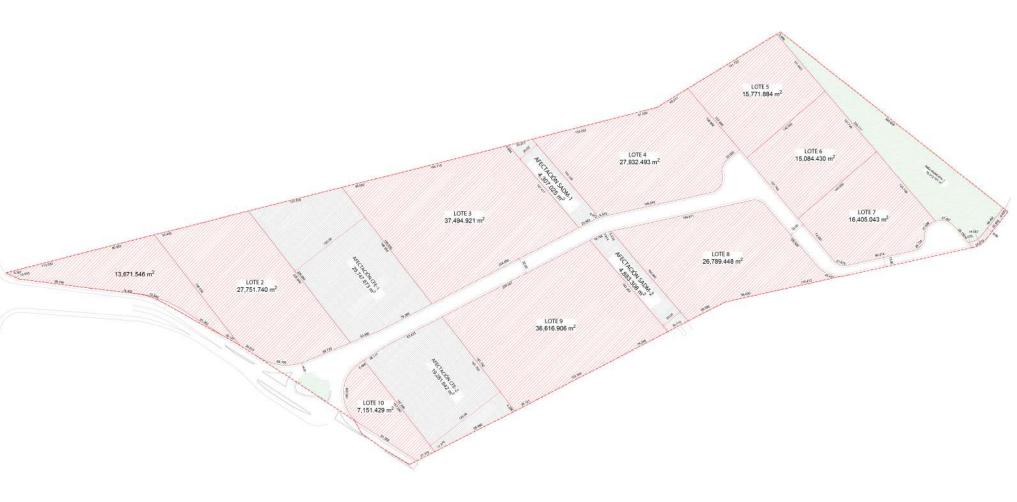

## ADVANTAGES

Airport at less than 7 min. drive Highways to: Airport, Monterrey, Saltillo — Monclova, Reynosa — McAllen, Laredo TX, Mexico City.

24/7 Controlled access: Fenced and Gated.

Use: Manufacturing, Assembly &

Distribution.

**Transportation: Public.** 

Infrastructure: The Best Available. **Labor Force**: Nearby — Easy Access.



#### **DISTANCE TO**

**Monterrey International Airport** 

6 km = 4 miles

**Monterrey Downtown** 

26 km = 16 miles

Saltillo / Ramos Arizpe

115 km = 72 miles

Laredo. TX

229 km = 142 miles

**Reynosa City** 

206 km = 128 miles

**Mexico City** 

940 km = 584 miles



#### PARK INFRASTRUCTURE

Water (Park Network) Sewer (Park Network) **Voice & Data** Energy Gas

**CCTV 24/7** 

### PARK LAYOUT INFORMATION

#### VYNMSA APODACA INDUSTRIAL PARK





- ▶ 1. MONTERREY TECHNOLOGY PARK
- ▶ 2. AIRPORT TECHNOLOGY PARK
- 3. OMA VYNMSA AERO INDUSTRIAL PARK
- 4. VYNMSA AEROPUERTO APODACA IND'L PARK
- 5. VYNMSA APODAÇA INDUSTRIAL PARK
- ▶ 6. VYNMSA APODADA INDUSTRIAL PARK PHASE II
- 7. LA SILLA APODAÇA INDUSTRIAL PARK
- 8. VYNMSA MIGUEL ALEMAN IND'L PARK
- 9. LA SILLA GUADALUPE INDUSTRIAL PARK
- 10. ACUEDUCTO INDUSTRIAL PARK
- ► 11. VYNMSA MONTEMORELOS INDUSTRIAL PARK
  (APPROX. 45 MIN DRIVE FROM MONTERREY TO VMIP)
- 12. VYNMSA ESCOBEDO PARK
- 13. VYNMSA ESCOBEDO PARK II
- ▶ 14. GTP EL CARMEN INDUSTRIAL PARK
- ▶ 15. VYNMSA SANTA CATARINA IND'L PARK
- 16. VYNMSA SANTA CATARINA IND'L PARK II





#### **BAJIO AREA**

VYNMSA PARKS AND PRESENCE

- 1. VYNMSA LEON INDUSTRIAL PARK
- 2. VYNMSA GUANAJUATO PUERTO INTERIOR I
- 3. VYNMSA GUANAJUATO PUERT