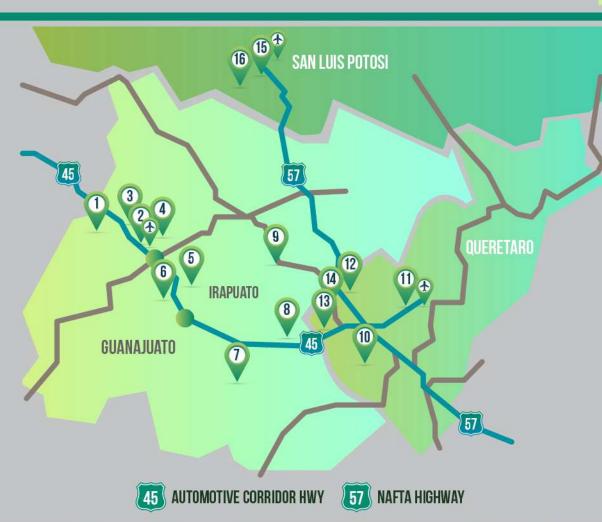

#### **BAJIO AREA**

VYNMSA PARKS AND PRESENCE

- 1. VYNMSA LEON INDUSTRIAL PARK
- 2. VYNMSA GUANAJUATO PUERTO INTERIOR I
- 3. VYNMSA GUANAJUATO PUERTO INTERIOR II
- 4. VYNMSA GUANAJUATO PUERTO INTERIOR III
- ▶ 5. VYNMSA GUANAJUATO INDUSTRIAL PARK
- ▶ 6. PAROUE CASTRO DEL RIO
- > 7. VYNMSA CELAYA INDUSTRIAL PARK
- 8. VYNMSA APASEO INDUSTRIAL PARK
- 9. POLIGONO EMPRESARIAL SAN MIGUEL DE ALLENDE
- 10. PARQUE INNOVACION QUERETARO
- ▶ 11. VYNMSA QUERETARO INDUSTRIAL PARK
- 12. PARQUE INDUSTRIAL QUERETARO PHASE 3
- 13. PARQUE INDUSTRIAL QUERETARO PHASE 4
- ▶ 14. PARQUE INDUSTRIAL QUERETARO PHASE 4 (POCKET)
- ▶ 15. LOGISTIK INDUSTRIAL PARK I
- ▶ 16. LOGISTIK INDUSTRIAL PARK II
- 17. VYNMSA SAN LUIS INDUSTRIAL PARK (POCKET)