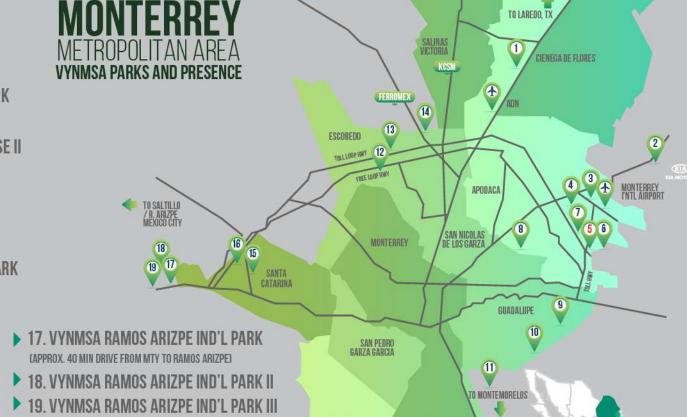

#### VYNMSA APODACA INDUSTRIAL PARK

- ▶ 1. MONTERREY TECHNOLOGY PARK
- ▶ 2. AIRPORT TECHNOLOGY PARK
- 3. OMA VYNMSA AERO INDUSTRIAL PARK
- 4. VYNMSA AEROPUERTO APODACA IND'L PARK
- 5. VYNMSA APODAÇA INDUSTRIAL PARK
- ▶ 6. VYNMSA APODADA INDUSTRIAL PARK PHASE II
- 7. LA SILLA APODAÇA INDUSTRIAL PARK
- 8. VYNMSA MIGUEL ALEMAN IND'L PARK
- 9. LA SILLA GUADALUPE INDUSTRIAL PARK
- 10. ACUEDUCTO INDUSTRIAL PARK
- ► 11. VYNMSA MONTEMORELOS INDUSTRIAL PARK
  (APPROX. 45 MIN DRIVE FROM MONTERREY TO VMIP)
- 12. VYNMSA ESCOBEDO PARK
- 13. VYNMSA ESCOBEDO PARK II
- ▶ 14. GTP EL CARMEN INDUSTRIAL PARK
- ▶ 15. VYNMSA SANTA CATARINA IND'L PARK
- 16. VYNMSA SANTA CATARINA IND'L PARK II