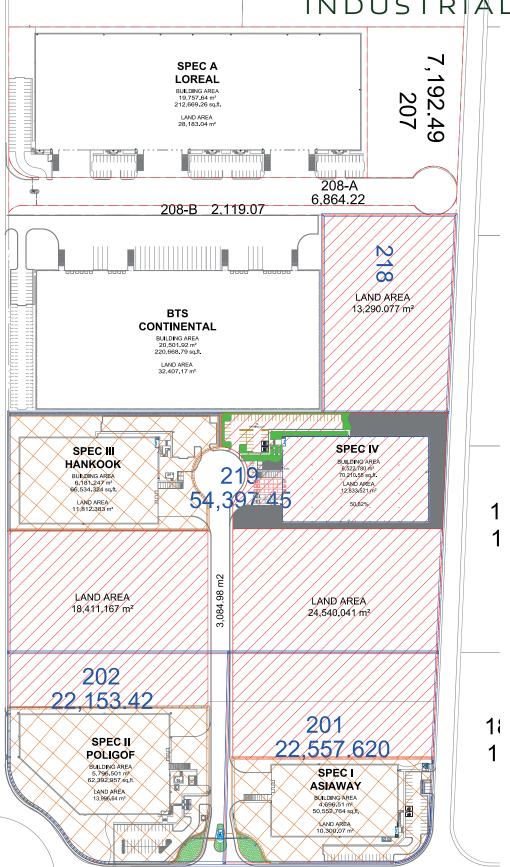

L INFORMATION

SAN LUIS POTOSI, SLP.

#### **ADVANTAGES:**

Airport at less than 40 min drive Highways to:

Monterrey, Mexico City, Automotive Corridor Highway, NAFTA Highway.

24/7 Controlled access:

Fenced and Gated

**Use:** Manufacturing, Assembly & Distribution.

**Transportation:** Public. **Infrastructure:** All On Site.

Best Available.

Labor Force: Nearby -

Easy Access.

### **DISTANCE TO:**

**SLP International Airport** 

45 km = 28 miles

Guanajuato

182 km = 113 miles

Queretaro

188 km = 117 miles

Monterrey

530 km = 330 miles

**Mexico City** 

395 km = 245 miles

McAllen TX | Reynosa

City

695 km = 432 miles

# PARK INFRASTRUCTURE:

Water (Park Network)

Sewer (Park Network)

Voice & Data

Energy

**CCTV 24/7** 



### **GENERAL LAYOUT**

LOGISTIK II

INDUSTRIAL PARK